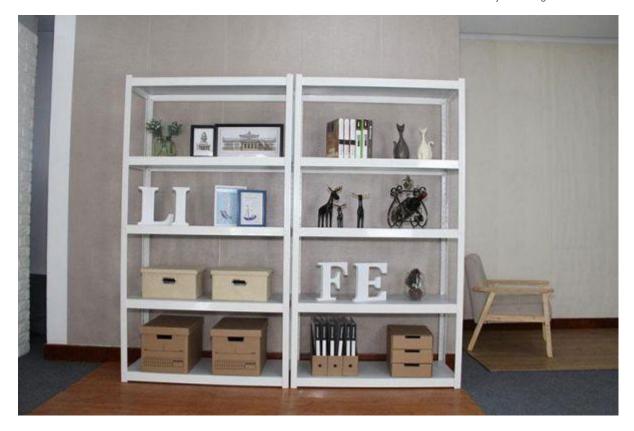

- 1. The height between layers can be adjusted at will.
- 2. The load bearing capacity of each layer is 200kg.
- 3. Stand Column With Cucurbit Shape Design.
- 4.Metal parts of board is stuck in the cucurbit of stand column, no need any screw fittings when assembling.
- 5. Easy and convenient on installation.
- 6. Widely used in living room, office etc.
- 7. The interaction of beam, upright and connector make the overall frame stronger and more stable.
- 8.Better appearance, higher loading, longer service life, not easily broken.
- 9. Convenient and efficient, no screw installation, height of each board can be adjusted easily.
- 10. The board can be placed directly without screw installation.
- 11. There are rubber mats on the bottom of shelf to protect the floor and prevent shelf slipping to ensure goods security.

## JENNIFER'S MFG.LTD., HAIYAN 5 Layer Supermarket Retail Display Shelves

**5 Layer Supermarket Retail Display Shelves** is one of our main products which made of steel and wood. Store heavy equipment or supplies with this Hirsh Industries 150cm\*45cm\*183cm heavy-duty five-shelf boltless shelving unit. Designed to meet the needs of office, commercial, or industrial settings, this shelving unit has an outstanding weight capacity of 1000kg. when the weight is evenly distributed across all the shelves. The frame is made of durable riveted steel with a gunmetal gray powder coat finish that provides rust resistance for a longer product life. Each shelf is made of rugged laminated material, too. Since the shelves are solid, they are great for storing items that might tip over or fall through regular wire shelves or vented shelves. This versatile shelving unit has a boltless design. This means that it goes together easily with just the use of a rubber mallet. Plus, this shelving unit can be assembled either vertically or horizontally, depending on the needs of your storage space. The posts also conceal the corners of the shelves and rivet assemblies from the outside for a professional look!