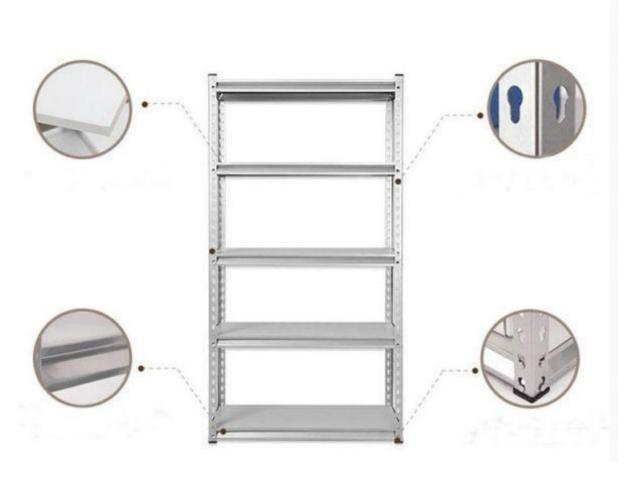

- 1. The height between layers can be adjusted at will.
- 2. The load bearing capacity of each layer is 200kg.
- 3. Stand Column With Cucurbit Shape Design.
- 4.Metal parts of board is stuck in the cucurbit of stand column, no need any screw fittings when assembling.
- 5. Easy and convenient on installation.
- 6. Widely used in living room, office etc.
- 7. The interaction of beam, upright and connector make the overall frame stronger and more stable.
- 8.Better appearance, higher loading, longer service life, not easily broken.
- 9. Convenient and efficient, no screw installation, height of each board can be adjusted easily.
- 10. The board can be placed directly without screw installation.
- 11. There are rubber mats on the bottom of shelf to protect the floor and prevent shelf slipping to ensure goods security.