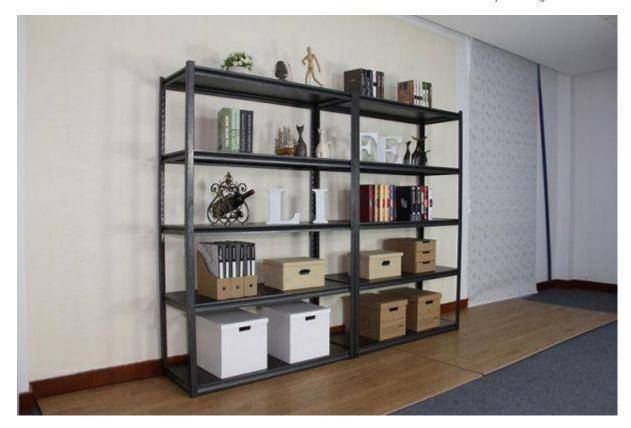

## 5 Layer Supermarket Retail Display Shelves

As an old factory operating for 18 years, JENNIFER'S MFG.LTD., HAIYAN has rich experience in production of **5 Layer Supermarket Retail Display Shelves**. The style of 5 floors, can put a large number of items, play the role of storage room. Now, we are also actively looking for partners in international markets to sell our products around the world.