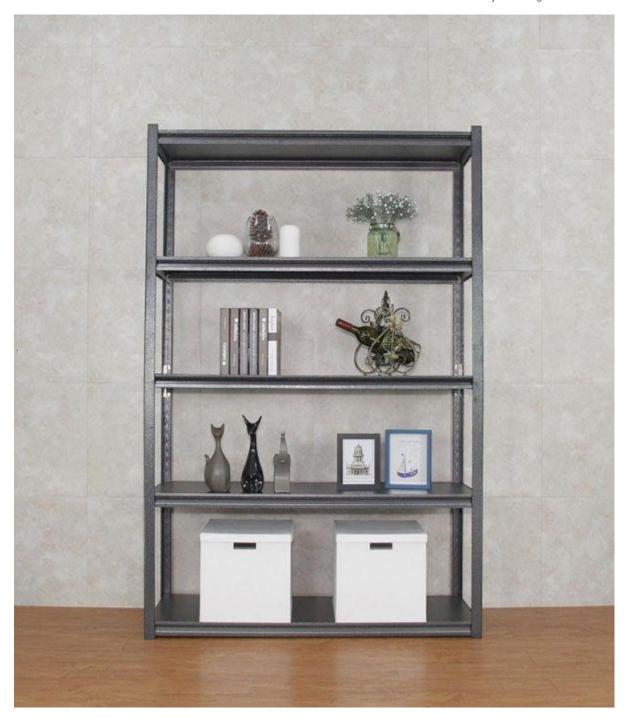

## 5 Layer Supermarket Retail Display Shelves Parameter:

| Material | Carbon steel |
|----------|--------------|
| Color    | SILVER       |

| Dimension       | 150*45*183 |
|-----------------|------------|
| Package         | Carton     |
| Package weight  | 22         |
| Weight Capacity | 200kg      |
| Layer           | 5          |

## JENNIFER'S MFG.LTD., HAIYAN 5 Layer Supermarket Retail Display Shelves

**5 Layer Supermarket Retail Display Shelves** is one of our main products which made of steel and wood. Store heavy equipment or supplies with this Hirsh Industries 150cm\*45cm\*183cm heavy-duty five-shelf boltless shelving unit. Designed to meet the needs of office, commercial, or industrial settings, this shelving unit has an outstanding weight capacity of 1000kg. when the weight is evenly distributed across all the shelves. The frame is made of durable riveted steel with a gunmetal gray powder coat finish that provides rust resistance for a longer product life. Each shelf is made of rugged laminated material, too. Since the shelves are solid, they are great for storing items that might tip over or fall through regular wire shelves or vented shelves. This versatile shelving unit has a boltless design. This means that it goes together easily with just the use of a rubber mallet. Plus, this shelving unit can be assembled either vertically or horizontally, depending on the needs of your storage space. The posts also conceal the corners of the shelves and rivet assemblies from the outside for a professional look!