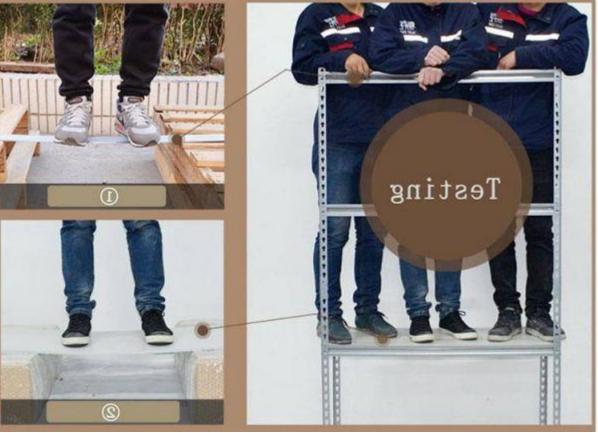

- 1. The height between layers can be adjusted at will.
- 2. The load bearing capacity of each layer is 200kg.
- 3. Stand Column With Cucurbit Shape Design.
- 4.Metal parts of board is stuck in the cucurbit of stand column, no need any screw fittings when assembling.
- 5. Easy and convenient on installation.
- 6. Widely used in living room, office etc.
- 7. The interaction of beam, upright and connector make the overall frame stronger and more stable.
- 8.Better appearance, higher loading, longer service life, not easily broken.
- 9. Convenient and efficient, no screw installation, height of each board can be adjusted easily.
- 10. The board can be placed directly without screw installation.
- 11. There are rubber mats on the bottom of shelf to protect the floor and prevent shelf slipping to ensure goods security.