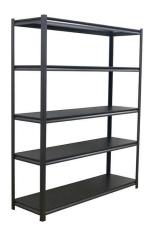

## 5 Layer Supermarket Retail Display Shelves

One of the main products of JENNIFER'S MFG.LTD., HAIYAN is 5 Layer Supermarket Retail Display Shelves. The factory is concerned on making shelves for about 15 years.

One of the main products of JENNIFER'S MFG.LTD., HAIYAN is **5 Layer Supermarket Retail Display Shelves**. The factory is concerned on making shelves for about 15 years. Our products have the following features, such as:

## 5 Layer Supermarket Retail Display Shelves

As an old factory operating for 18 years, JENNIFER'S MFG.LTD., HAIYAN has rich experience in production of **5 Layer Supermarket Retail Display Shelves**. The style of 5 floors, can put a large number of items, play the role of storage room. Now, we are also actively looking for partners in international markets to sell our products around the world.