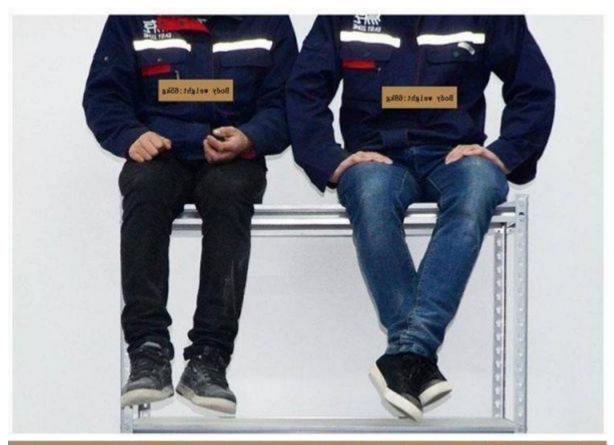

- 1. The height between layers can be adjusted at will.
- 2. The load bearing capacity of each layer is 200kg.
- 3. Stand Column With Cucurbit Shape Design.
- 4.Metal parts of board is stuck in the cucurbit of stand column, no need any screw fittings when assembling.
- 5. Easy and convenient on installation.
- 6. Widely used in living room, office etc.
- 7. The interaction of beam, upright and connector make the overall frame stronger and more stable.
- 8.Better appearance, higher loading, longer service life, not easily broken.
- 9. Convenient and efficient, no screw installation, height of each board can be adjusted easily.
- 10. The board can be placed directly without screw installation.
- 11. There are rubber mats on the bottom of shelf to protect the floor and prevent shelf slipping to ensure goods security.